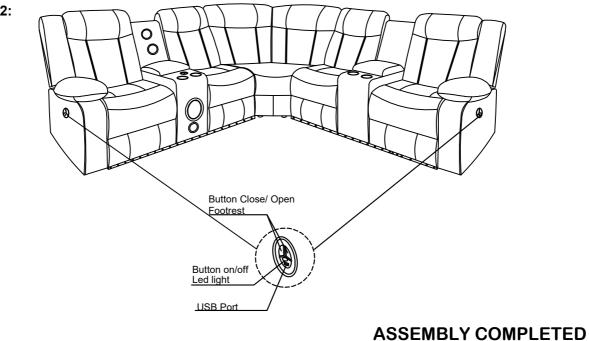

|           |     |                  |        |           |  |
|-----------|------------------|--------|-----------|-----|------------------|--------|-----------|--|
| No.       | PART DESCRIPTION | Sketch | Code Q'TY | No. | PART DESCRIPTION | Sketch | Code Q'TY |  |
| 1         | Seat Base        |        | 1 PC      | 2   | RSF Back         |        | 1 PC      |  |
| 3         | Console back     |        | 1 PC      | 4   | LSF Back         |        | 1 PC      |  |
| 5         | RSF Wing         |        | 1 PC      | 6   | Adaptor          |        | 1 PC      |  |
| 7         | Speaker Plug     | ~      | 1 PC      | 8   | Knob Screw       |        | 2 PCS     |  |







STEP 3:



STEP 4:

**COMPLETE** 

# ASSEMBLY INSTRUCTION SECTIONAL SH8896BLK

#### STEP 1:



#### STEP 2: