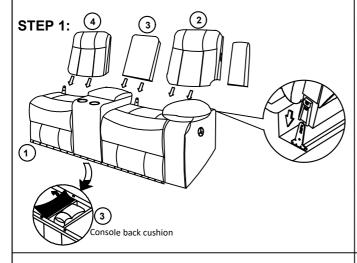

## RIGHT LOVESEAT W/ 1 POWER RECLINING, LED, CONSOLE & 2 CUP HOLDERS SH8896BLK-RCN

| PART LIST |                  |        |           |     |                  |        |           |  |
|-----------|------------------|--------|-----------|-----|------------------|--------|-----------|--|
| No.       | PART DESCRIPTION | Sketch | Code Q'TY | No. | PART DESCRIPTION | Sketch | Code Q'TY |  |
| 1         | Seat Base        |        | 1 PC      | 2   | RSF Back         |        | 1 PC      |  |
| 3         | Console back     |        | 1 PC      | 4   | LSF Back         |        | 1 PC      |  |
| 5         | RSF Wing         |        | 1 PC      | 6   | Adaptor          |        | 1 PC      |  |
| 7         | Speaker Plug     | ~      | 1 PC      | 8   | Knob Screw       |        | 2 PCS     |  |

#### STEP 1: