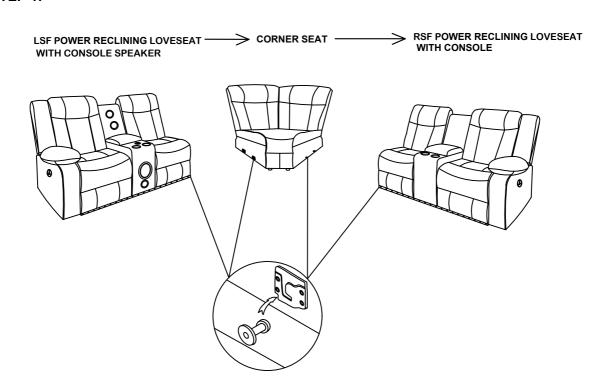

|        |           |     |                  |        |           |  |
|-----------|------------------|--------|-----------|-----|------------------|--------|-----------|--|
| No.       | PART DESCRIPTION | Sketch | Code Q'TY | No. | PART DESCRIPTION | Sketch | Code Q'TY |  |
| 1         | Seat Base        |        | 1 PC      | 2   | RSF Back         |        | 1 PC      |  |
| 3         | Console back     |        | 1 PC      | 4   | LSF Back         |        | 1 PC      |  |
| 5         | RSF Wing         |        | 1 PC      | 6   | Adaptor          |        | 1 PC      |  |
| 7         | Speaker Plug     | ~      | 1 PC      | 8   | Knob Screw       |        | 2 PCS     |  |







STEP 3:



STEP 4:

**COMPLETE** 

# ASSEMBLY INSTRUCTION SECTIONAL SH8896BLK

#### STEP 1:



#### STEP 2: