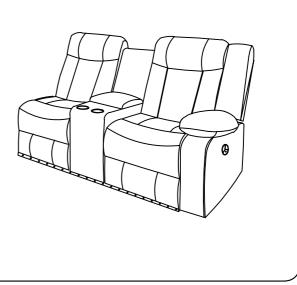

### RIGHT LOVESEAT W/ 1 POWER RECLINING, LED, CONSOLE & 2 CUP HOLDERS SH8896BLK-RCN

Caution: Please read instructions thoroughly before unpacking assembly parts. Sharp, exposed staple tips can cause injury, therefore, for your protection, please remove any exposed staples used in packing.

## RIGHT LOVESEAT W/ 1 POWER RECLINING, LED, CONSOLE & 2 CUP HOLDERS SH8896BLK-RCN

| PART LIST |                  |        |           |     |                  |        |           |  |
|-----------|------------------|--------|-----------|-----|------------------|--------|-----------|--|
| No.       | PART DESCRIPTION | Sketch | Code Q'TY | No. | PART DESCRIPTION | Sketch | Code Q'TY |  |
| 1         | Seat Base        |        | 1 PC      | 2   | RSF Back         |        | 1 PC      |  |
| 3         | Console back     |        | 1 PC      | 4   | LSF Back         |        | 1 PC      |  |
| 5         | RSF Wing         |        | 1 PC      | 6   | Adaptor          |        | 1 PC      |  |
| 7         | Speaker Plug     | ~      | 1 PC      | 8   | Knob Screw       |        | 2 PCS     |  |