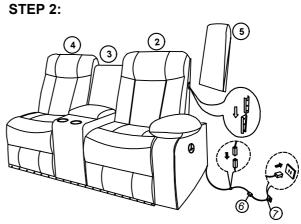

## RIGHT LOVESEAT W/ 1 POWER RECLINING, LED, CONSOLE & 2 CUP HOLDERS SH8896BLK-RCN

| PART LIST |                  |        |           |     |                  |        |           |  |
|-----------|------------------|--------|-----------|-----|------------------|--------|-----------|--|
| No.       | PART DESCRIPTION | Sketch | Code Q'TY | No. | PART DESCRIPTION | Sketch | Code Q'TY |  |
| 1         | Seat Base        |        | 1 PC      | 2   | RSF Back         |        | 1 PC      |  |
| 3         | Console back     |        | 1 PC      | 4   | LSF Back         |        | 1 PC      |  |
| 5         | RSF Wing         |        | 1 PC      | 6   | Adaptor          |        | 1 PC      |  |
| 7         | Speaker Plug     | ~      | 1 PC      | 8   | Knob Screw       |        | 2 PCS     |  |

#### STEP 2: