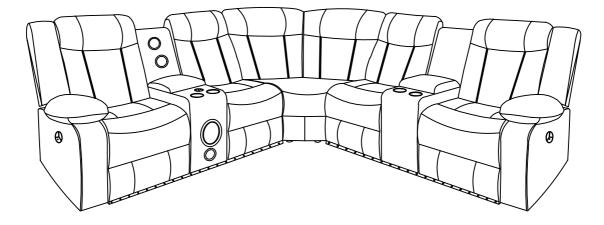

LE & 2 CUP HOLDERS SH8896BLK-RCN

Caution: Please read instructions thoroughly before unpacking assembly parts. Sharp, exposed staple tips can cause injury, therefore, for your protection, please remove any exposed staples used in packing.

- 1. We recommend that you should assemble this product with the assistance of another person; this will make assembly easier, and will help to eliminate damage to the product or injury to persons during assembly.
- 2. Be sure to check all packing materials carefully for small parts that may have come loose inside the carton during shipment.
- 3. Please do not over tighten screws or bolts.
- 4. Please put all parts on a non-abrasive floor before assembly, and follow the assembly steps to assemble your newly purchased product correctly and efficiently.



## **Assembly Instruction**

## RIGHT LOVESEAT W/ 1 POWER RECLINING, LED, CONSOLE & 2 CUP HOLDERS SH8896BLK-RCN

| PART LIST |                  |        |           |     |                  |        |           |  |
|-----------|------------------|--------|-----------|-----|------------------|--------|-----------|--|
| No.       | PART DESCRIPTION | Sketch | Code Q'TY | No. | PART DESCRIPTION | Sketch | Code Q'TY |  |
| 1         | Seat Base        |        | 1 PC      | 2   | RSF Back         |        | 1 PC      |  |
| 3         | Console back     |        | 1 PC      | 4   | LSF Back         |        | 1 PC      |  |
| 5         | RSF Wing         |        | 1 PC      | 6   | Adaptor          |        | 1 PC      |  |
| 7         | Speaker Plug     | ~      | 1 PC      | 8   | Knob Sc