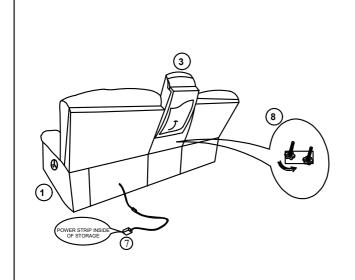

OVESEAT W/ 1 POWER RECLINING, LED, CONSOLE & 2 CUP HOLDERS SH8896BLK-RCN

| PART LIST |                  |        |           |     |                  |        |           |  |
|-----------|------------------|--------|-----------|-----|------------------|--------|-----------|--|
| No.       | PART DESCRIPTION | Sketch | Code Q'TY | No. | PART DESCRIPTION | Sketch | Code Q'TY |  |
| 1         | Seat Base        |        | 1 PC      | 2   | RSF Back         |        | 1 PC      |  |
| 3         | Console back     |        | 1 PC      | 4   | LSF Back         |        | 1 PC      |  |
| 5         | RSF Wing         |        | 1 PC      | 6   | Adaptor          |        | 1 PC      |  |
| 7         | Speaker Plug     | ~      | 1 PC      | 8   | Knob Screw       |        | 2 PCS     |  |







STEP 3:



STEP 4:

**COMPLETE** 

# ASSEMBLY INSTRUCTION SECTIONAL SH8896BLK

#### STEP 1:



#### STEP 2: